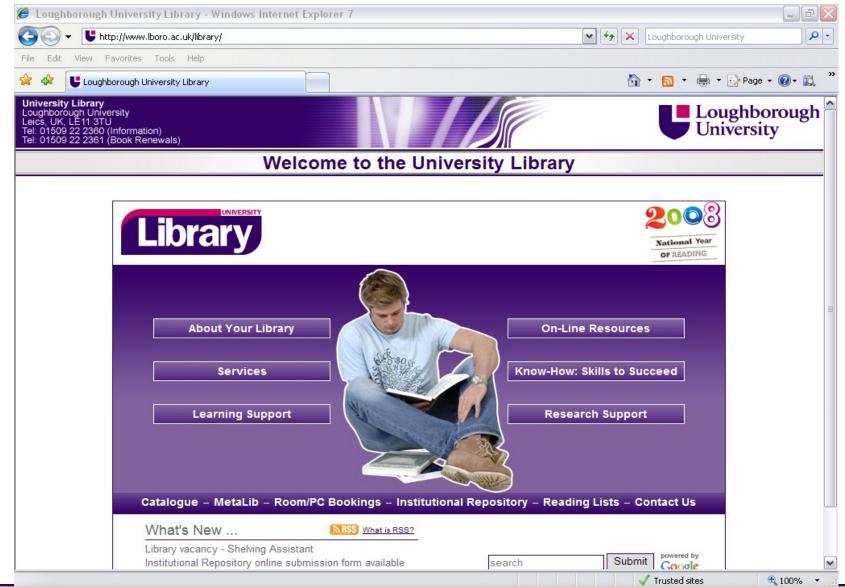

borough University and its Library

Presentations on evaluating 5 aspects of its digital library

Group work to consider how effective evaluation was





#### **Background to Loughborough University**

- \* 12000 full time students
- \* 2000 part time students
- \* Largest university campus in UK
- \* In top 15 of UK universities (Sunday Times University of the Year for 2008)
- \* Located in Midlands of England
- \* Research intensive

















#### **Background to Loughborough University Library**

- \* Single Library building that opened in 1980
- \* 7777 sq metres on 3 levels
- \* 780 study spaces + 140 open access pcs
- \* 450,000 books
- \* Over 6000 e-journals
- \* 86 staff































# Also provides a digital library service







#### Library web page







#### Wide range of electronic resources







#### Library portal

| 🥖 MetaLib® - Search - Windows I    | nternet Explorer 7                                           |                        |            | _ 7 🛛                                            |  |
|------------------------------------|--------------------------------------------------------------|------------------------|------------|--------------------------------------------------|--|
| 🕒 🗸 🖉 🗸 🖉 http://metalib.lboro.ac. | .uk/V/32U5TNHNVY6HUBJ8YSRX3YE3KTE65AAIYVHD4CDPEURBBUQMEE-327 | '56?func=meta-1&INIT_T | 🕶 🗲 🗙 Lou  | ghborough University                             |  |
| File Edit View Favorites Tools H   | Help                                                         |                        |            |