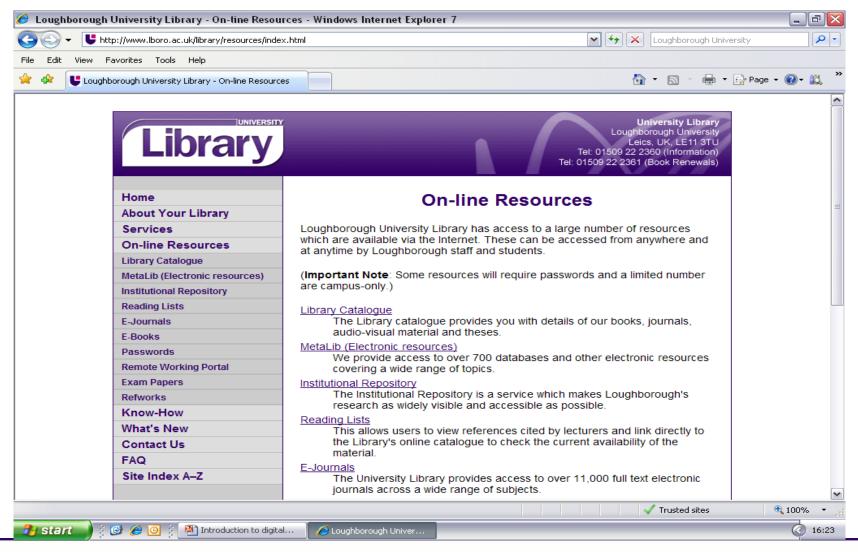

ns on evaluating 5 aspects of its digital library

Group work to consider how effective evaluation was





#### **Background to Loughborough University**

- \* 12000 full time students
- \* 2000 part time students
- \* Largest university campus in UK
- \* In top 15 of UK universities (Sunday Times University of the Year for 2008)
- \* Located in Midlands of England
- \* Research intensive

















#### **Background to Loughborough University Library**

- \* Single Library building that opened in 1980
- \* 7777 sq metres on 3 levels
- \* 780 study spaces + 140 open access pcs
- \* 450,000 books
- \* Over 6000 e-journals
- \* 86 staff































# Also provides a digital library service







#### Library web page







#### Wide range of electronic resources







#### Library portal

| 🥖 MetaLib® - Search - Windows I    | nternet Explorer 7                                           |                        |            | _ 7 🛛                                            |  |
|------------------------------------|--------------------------------------------------------------|------------------------|------------|--------------------------------------------------|--|
| 🕒 🗸 🖉 🗸 🖉 http://metalib.lboro.ac. | .uk/V/32U5TNHNVY6HUBJ8YSRX3YE3KTE65AAIYVHD4CDPEURBBUQMEE-327 | '56?func=meta-1&INIT_T | 🕶 🗲 🗙 Lou  | ghborough University                             |  |
| File Edit View Favorites Tools H   | Help                                                         |                        |            |                                                  |